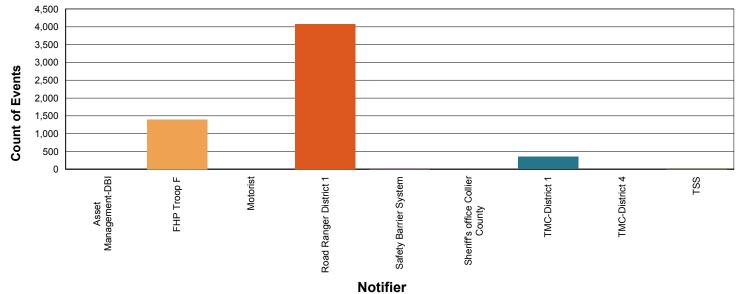

#### Road Ranger Assisted Events By Notifier

| Notifier Agency                 | Events | %      |
|---------------------------------|--------|--------|
| Asset Management-DBI            | 4      | 0.1%   |
| FHP Troop F                     | 1,393  | 23.8%  |
| Motorist                        | 1      | 0.0%   |
| Road Ranger District 1          | 4,080  | 69.8%  |
| Safety Barrier System           | 5      | 0.1%   |
| Sheriff's office Collier County | 1      | 0.0%   |
| TMC-District 1                  | 354    | 6.1%   |
| TMC-District 4                  | 3      | 0.1%   |
| TSS                             | 7      | 0.1%   |
| Total                           | 5,848  | 100.0% |

### Road Ranger Assisted Events By Notifier

**Report Template version 1.3** 