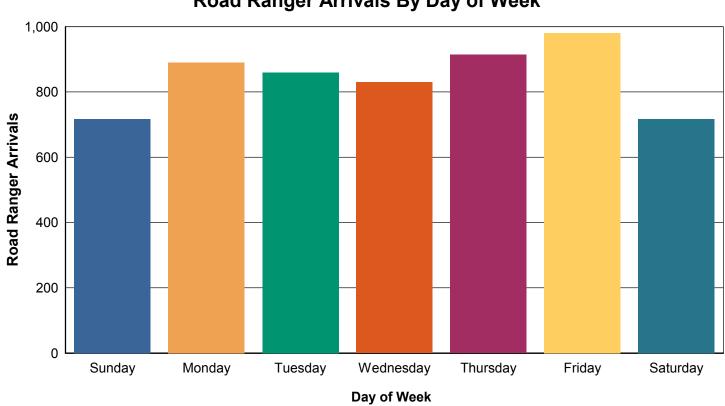

#### **Road Ranger Arrivals By Day of Week**

|             | Road Ranger Arrivals |        |             |
|-------------|----------------------|--------|-------------|
| Day of Week | Tot                  | al %   | Per Day Avg |
| Sunday      | 717                  | 12.1%  | 55.2        |
| Monday      | 890                  | 15.1%  | 68.5        |
| Tuesday     | 860                  | 14.6%  | 71.7        |
| Wednesday   | 830                  | 14.0%  | 63.8        |
| Thursday    | 914                  | 15.5%  | 70.3        |
| Friday      | 980                  | 16.6%  | 75.4        |
| Saturday    | 717                  | 12.1%  | 55.2        |
| Total:      | 5,908                | 100.0% | 65.6        |