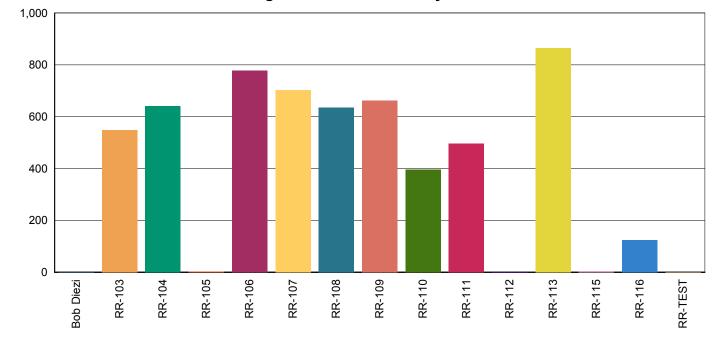

#### **Road Ranger Assisted Events By Vehicle**

| Road Ranger Vehicle | Events |
|---------------------|--------|
| Bob Diezi           | 1      |
| RR-103              | 549    |
| RR-104              | 640    |
| RR-105              | 3      |
| RR-106              | 779    |
| RR-107              | 704    |
| RR-108              | 635    |
| RR-109              | 663    |
| RR-110              | 396    |
| RR-111              | 496    |
| RR-112              | 1      |
| RR-113              | 865    |
| RR-115              | 5      |
| RR-116              | 124    |
| RR-TEST             | 1      |
| Total Events*       | 5,848  |

\*Multiple vehicles may attend one event. As a result, totaling the "Events" column may produce a value larger than the total number of events.

**Report Template version 1.3** 

### Road Ranger Assisted Events By Vehicle

Vehicle

**Count of Events** 

**Report Template version 1.3** 