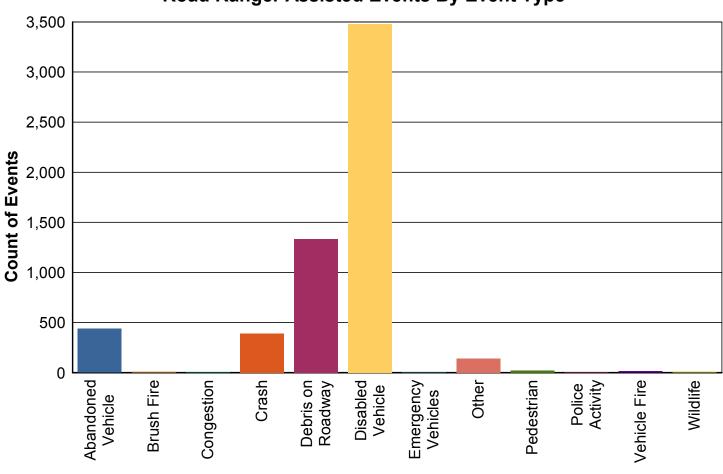

### Road Ranger Assisted Events By Event Type

| Event Type         | Events | %      |
|--------------------|--------|--------|
| Abandoned Vehicle  | 438    | 7.5%   |
| Brush Fire         | 9      | 0.2%   |
| Congestion         | 2      | 0.0%   |
| Crash              | 391    | 6.7%   |
| Debris on Roadway  | 1,335  | 22.8%  |
| Disabled Vehicle   | 3,479  | 59.5%  |
| Emergency Vehicles | 4      | 0.1%   |
| Other              | 142    | 2.4%   |
| Pedestrian         | 21     | 0.4%   |
| Police Activity    | 4      | 0.1%   |
| Vehicle Fire       | 14     | 0.2%   |
| Wildlife           | 9      | 0.2%   |
| Total              | 5,848  | 100.0% |