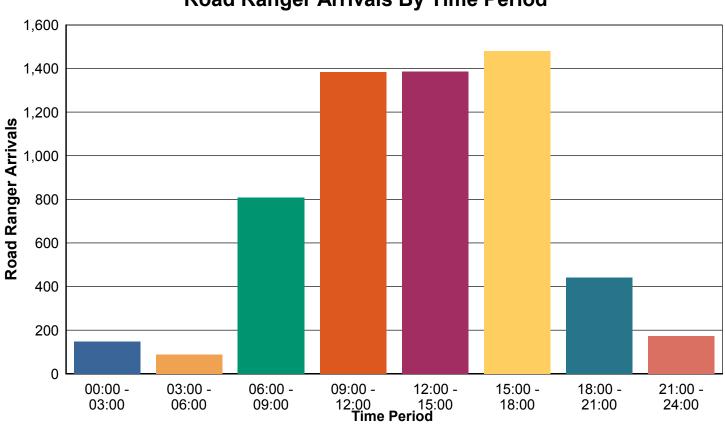

#### **Road Rangers Arrivals By Time Period**

| Time Period   | Road<br>Rangers |        |
|---------------|-----------------|--------|
|               | Arrivals        | %      |
| 00:00 - 03:00 | 147             | 2.5%   |
| 03:00 - 06:00 | 88              | 1.5%   |
| 06:00 - 09:00 | 809             | 13.7%  |
| 09:00 - 12:00 | 1,385           | 23.4%  |
| 12:00 - 15:00 | 1,387           | 23.5%  |
| 15:00 - 18:00 | 1,480           | 25.1%  |
| 18:00 - 21:00 | 440             | 7.4%   |
| 21:00 - 24:00 | 172             | 2.9%   |
| Total         | 5,908           | 100.0% |

### **Road Ranger Arrivals By Time Period**

**Report Template version 1.3** 