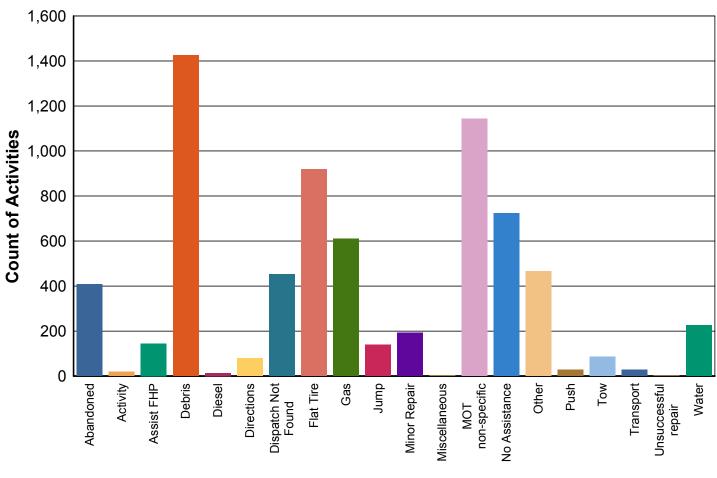

#### **Road Ranger Activities**

| Road Ranger Activity | Activities | %      |
|----------------------|------------|--------|
| Abandoned            | 408        | 5.7%   |
| Activity             | 19         | 0.3%   |
| Assist FHP           | 145        | 2.0%   |
| Debris               | 1,426      | 20.1%  |
| Diesel               | 14         | 0.2%   |
| Directions           | 80         | 1.1%   |
| Dispatch Not Found   | 452        | 6.4%   |
| Flat Tire            | 919        | 12.9%  |
| Gas                  | 610        | 8.6%   |
| Jump                 | 140        | 2.0%   |
| Minor Repair         | 193        | 2.7%   |
| Miscellaneous        | 2          | 0.0%   |
| MOT non-specific     | 1,144      | 16.1%  |
| No Assistance        | 724        | 10.2%  |
| Other                | 465        | 6.5%   |
| Push                 | 29         | 0.4%   |
| Tow                  | 87         | 1.2%   |
| Transport            | 28         | 0.4%   |
| Unsuccessful repair  | 1          | 0.0%   |
| Water                | 225        | 3.2%   |
| Total                | 7,111      | 100.0% |